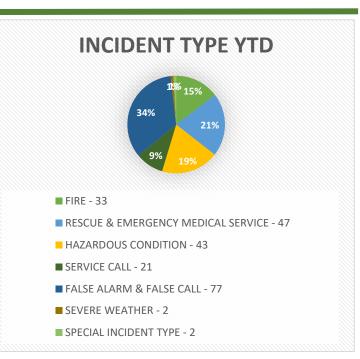

|       | TYPE OF ALARM BY DISPATCH |                       |       |     |                         |       |     |               |
|-------|---------------------------|-----------------------|-------|-----|-------------------------|-------|-----|---------------|
| Month | YTD                       |                       | Month | YTD |                         | Month | YTD |               |
|       | 1                         | SPECIAL ASSIGNMENT    | 1     | 14  | ENGINE ASSIST           | 1     | 6   | RESCUE BOX    |
|       | 2                         | BOX ASSIGNMENT        | 4     | 11  | FIRE POLICE ASSIST      | 1     | 9   | RESCUE ASSIST |
| 1     | 7                         | COVER ASSIGNMENT      |       |     | HIGH WATER TRUCK ASSIST | 1     | 8   | RIT           |
| 1     | 5                         | CHIEFS PAGE / INVEST. | 11    | 90  | LOCAL BOX               | 2     | 9   | TACTICAL BOX  |
| 2     | 17                        | EMS ASSIST            |       |     | MARINE RESCUE           | 7     | 46  | TOWER ASSIST  |