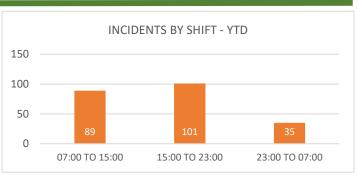

|       |     | MARINE RESCUE           | 7     | 46  | TOWER ASSIST  |

|       | SPECIFIC PROPERTY USE         |             |   |    |                      |   |    |            |  |
|-------|-------------------------------|-------------|---|----|----------------------|---|----|------------|--|
| Month | Month YTD Month YTD Month YTD |             |   |    |                      |   |    |            |  |
| 13    | 86                            | RESIDENTIAL | 6 | 40 | HIGHWAY/ROADWAY      | 3 | 23 | HEALTHCARE |  |
| 5     | 17                            | MERCANTILE  | 2 | 10 | ASSEMBLY/EDUCATIONAL |   | 3  | OTHER      |  |
|       | 27                            | OUTDOORS    | 3 | 19 | STORAGE/WAREHOUSE    |   |    |            |  |

## SFD MONTHLY REPORT June 2025 Page (2)









|   | RESPONSES BY MUNICIPALITY |    |       |                      |   |      |   |      |                            |
|---|---------------------------|----|-------|----------------------|---|------|---|------|----------------------------|
| M | ONTH                      | 7  | YTD   | MONTH YTD            |   |      |   |      |                            |
| # | %                         | #  | %     |                      | # | %    | # | %    |                            |
| 7 | 21.8%                     | 45 | 20%   | SELLERSVILLE BOROUGH | 1 | 3.1% | 4 | 1.7% | SILVERDALE/DUBLIN BOROUGH  |
| 6 | 18.7%                     | 68 | 27.7% | WEST ROCKHILL TWP.   |   |      | 6 | 2.6% | RICHLAND TWP.              |
| 4 | 12.5%                     | 21 | 9.3%  | EAST ROCKHILL TWP.   | 2