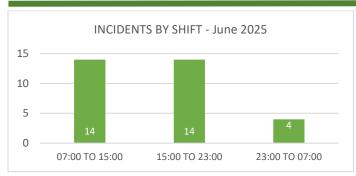

|       |     | MARINE RESCUE           | 7     | 46  | TOWER ASSIST  |

|       | SPECIFIC PROPERTY USE         |             |   |    |                      |   |    |            |  |
|-------|-------------------------------|-------------|---|----|----------------------|---|----|------------|--|
| Month | Month YTD Month YTD Month YTD |             |   |    |                      |   |    |            |  |
| 13    | 86                            | RESIDENTIAL | 6 | 40 | HIGHWAY/ROADWAY      | 3 | 23 | HEALTHCARE |  |
| 5     | 17                            | MERCANTILE  | 2 | 10 | ASSEMBLY/EDUCATIONAL |   | 3  | OTHER      |  |
|       | 27                            | OUTDOORS    | 3 | 19 | STORAGE/WAREHOUSE    |   |    |            |  |

## SFD MONTHLY REPORT June 2025 Page (2)









|   | RESPONSES BY MUNICIPALITY |    |       |                      |   |      |   |      |                            |
|---|---------------------------|----|-------|----------------------|---|------|---|------|----------------------------|
| M | ONTH                      | 7  | YTD   | MONTH YTD            |   |      |   |      |                            |
| # | %                         | #  | %     |                      | # | %    | # | %    |                            |
| 7 | 21.8%                     | 45 | 20%   | SELLERSVILLE BOROUGH | 1 | 3.1% | 4 | 1.7% | SILVERDALE/DUBLIN BOROUGH  |
| 6 | 18.7%                     | 68 | 27.7% | WEST ROCKHILL TWP.   |   |      | 6 | 2.6% | RICHLAND TWP.              |
| 4 | 12.5%                     | 21 | 9.3%  | EAST ROCKHILL TWP.   |