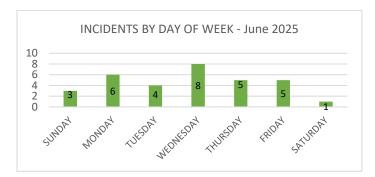

|       |     | MARINE RESCUE           | 7     | 46  | TOWER ASSIST  |

|       | SPECIFIC PROPERTY USE         |             |   |    |                      |   |    |            |  |
|-------|-------------------------------|-------------|---|----|----------------------|---|----|------------|--|
| Month | Month YTD Month YTD Month YTD |             |   |    |                      |   |    |            |  |
| 13    | 86                            | RESIDENTIAL | 6 | 40 | HIGHWAY/ROADWAY      | 3 | 23 | HEALTHCARE |  |
| 5     | 17                            | MERCANTILE  | 2 | 10 | ASSEMBLY/EDUCATIONAL |   | 3  | OTHER      |  |
|       | 27                            | OUTDOORS    | 3 | 19 | STORAGE/WAREHOUSE    |   |    |            |  |

## SFD MONTHLY REPORT June 2025 Page (2)









|   | RESPONSES BY MUNICIPALITY |    |       |                      |   |      |   |      |                            |
|---|---------------------------|----|-------|----------------------|---|------|---|------|----------------------------|
| M | ONTH                      | 7  | YTD   | MONTH YTD            |   |      |   |      |                            |
| # | %                         | #  | %     |                      | # | %    | # | %    |                            |
| 7 | 21.8%                     | 45 | 20%   | SELLERSVILLE BOROUGH | 1 | 3.1% | 4 | 1.7% | SILVERDALE/DUBLIN BOROUGH  |
| 6 | 18.7%                     | 68 | 27.7% | WEST ROCKHILL TWP.   |   |      | 6 | 2.6% | RICHLAND TWP.              |
| 4 | 12.5%                     | 21 | 9.3%  | EAST ROCKHILL TWP.