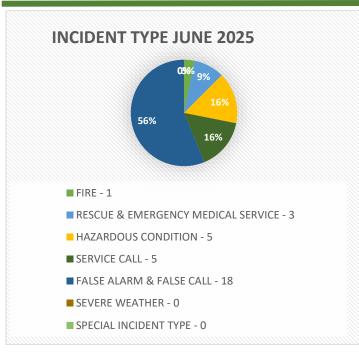

|       | TYPE OF ALARM BY DISPATCH |                       |       |     |                         |       |     |               |
|-------|---------------------------|-----------------------|-------|-----|-------------------------|-------|-----|---------------|
| Month | YTD                       |                       | Month | YTD |                         | Month | YTD |               |
|       | 1                         | SPECIAL ASSIGNMENT    | 1     | 14  | ENGINE ASSIST           | 1     | 6   | RESCUE BOX    |
|       | 2                         | BOX ASSIGNMENT        | 4     | 11  | FIRE POLICE ASSIST      | 1     | 9   | RESCUE ASSIST |
| 1     | 7                         | COVER ASSIGNMENT      |       |     | HIGH WATER TRUCK ASSIST | 1     | 8   | RIT           |
| 1     | 5                         | CHIEFS PAGE / INVEST. | 11    | 90  | LOCAL BOX               | 2     | 9   | TACTICAL BOX  |
| 2     | 17                        | EMS ASSIST            |       |     | MARINE RESCUE           | 7     | 46  | TOWER ASSIST  |