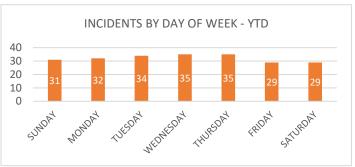

|       |     | MARINE RESCUE           | 7     | 46  | TOWER ASSIST  |

|       | SPECIFIC PROPERTY USE         |             |   |    |                      |   |    |            |  |
|-------|-------------------------------|-------------|---|----|----------------------|---|----|------------|--|
| Month | Month YTD Month YTD Month YTD |             |   |    |                      |   |    |            |  |
| 13    | 86                            | RESIDENTIAL | 6 | 40 | HIGHWAY/ROADWAY      | 3 | 23 | HEALTHCARE |  |
| 5     | 17                            | MERCANTILE  | 2 | 10 | ASSEMBLY/EDUCATIONAL |   | 3  | OTHER      |  |
|       | 27                            | OUTDOORS    | 3 | 19 | STORAGE/WAREHOUSE    |   |    |            |  |

## SFD MONTHLY REPORT June 2025 Page (2)









|   | RESPONSES BY MUNICIPALITY |    |       |                      |   |      |   |      |                            |
|---|---------------------------|----|-------|----------------------|---|------|---|------|----------------------------|
| M | ONTH                      | 7  | YTD   | MONTH YTD            |   |      |   |      |                            |
| # | %                         | #  | %     |                      | # | %    | # | %    |                            |
| 7 | 21.8%                     | 45 | 20%   | SELLERSVILLE BOROUGH | 1 | 3.1% | 4 | 1.7% | SILVERDALE/DUBLIN BOROUGH  |
| 6 | 18.7%                     | 68 | 27.7% | WEST ROCKHILL TWP.   |   |      | 6 | 2.6% | RICHLAND TWP.              |
| 4 | 12.5%                     | 21 | 9.3%  | EAST ROCKHILL TWP.